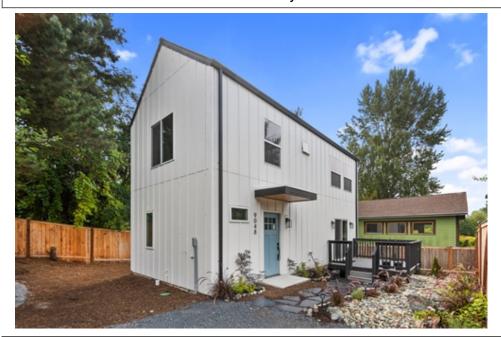

## Luxury Greenwood New Construction

## 9048 1st Avenue NW, Seattle, WA 98117

- » Beds: 2 | Baths: 1 Full, 1 Three-Quarter
- » MLS #: 2296376
- » Single Family |  $1,088 \text{ ft}^2$  | Lot:  $3,012 \text{ ft}^2$
- » Stunning Blend of Modern Design & NW Style Across from Sandel Park
- » Open Floorplan Living with Luxury Finishes & Generous Entertaining Spaces
- » More Info: 90481stAvenueNW.com