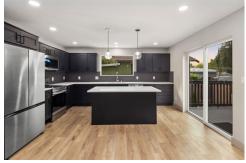

## 9048 1st Avenue NW, Seattle, WA 98117

- » Beds: 2 | Baths: 1 Full, 1 Three-Quarter
- » MLS #: 2296376
- » Single Family |  $1,088 \text{ ft}^2$  | Lot:  $3,012 \text{ ft}^2$
- » Stunning Blend of Modern Design & NW Style Across from Sandel Park
- » Open Floorplan Living with Luxury Finishes & Generous Entertaining Spaces
- » More Info: 90481stAvenueNW.com